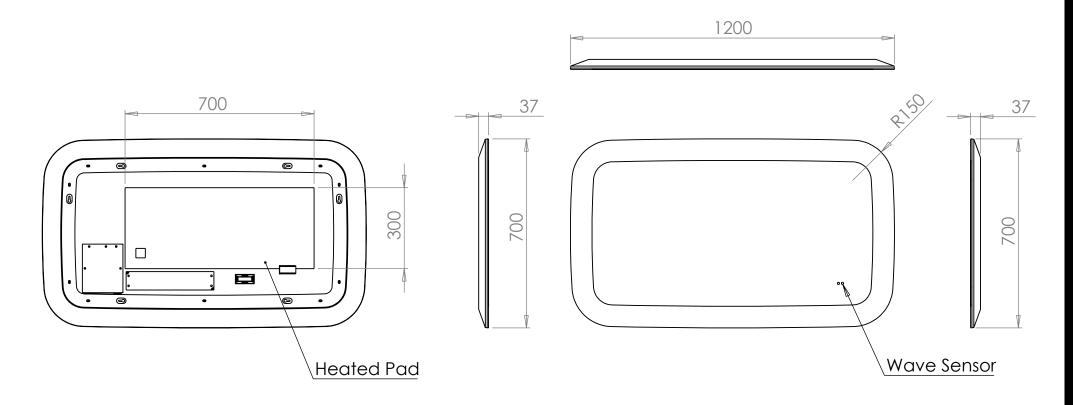

## **TECHNICAL DRAWINGS**

## Cassini Curve 120cm

79590400



## Page 1 of 1

AH 16/03/2023

T: +44(0)1827 286 820 F: +44 (0)20 8441 0219 E: sales@hib.co.uk hib.co.uk

HíB

MAKING BATHROOMS BEAUTIFUL

Building 3, North London Business Park, Oakleigh Road South, New Southgate, London. N11 1GN

©HiB Copyright: No part of this document may be reprinted or duplicated without HiB consent. All sizes and measurements are approximate, but we do try and make sure they are as accurate as possible. In the interest of continuous product development, HiB reserves the right to alter specifications as necessary. E & OE.