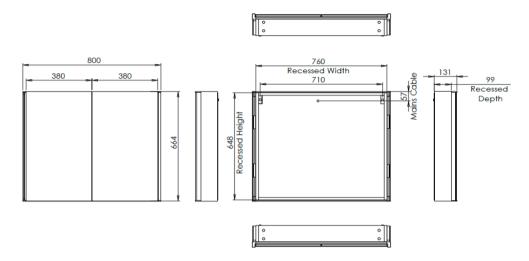

## Technical Datasheet

RMC080

Furniture Colour Matched Side Panels

Add colour matched side panel kits to the Render cabinet, available in eight finishes, to coordinate with the Arlington, Acumen, Cadence (Fluted & Slab), Compass & Match furniture ranges:

#### FAQ

|                                                             | Units | RMC050                                                                                                                                               | RMC060         | RMC080         |  |  |  |  |  |
|-------------------------------------------------------------|-------|------------------------------------------------------------------------------------------------------------------------------------------------------|----------------|----------------|--|--|--|--|--|
| Recess dimensions (W x H)                                   | mm    | 460 x 648 x 99                                                                                                                                       | 560 x 648 x 99 | 760 x 648 x 99 |  |  |  |  |  |
| Internal dimensions (W x H x D)                             | mm    | 429 x 555 x 98                                                                                                                                       | 529 x 555 x 98 | 729 x 555 x 98 |  |  |  |  |  |
| Shelf dimensions (W x H x D)                                | mm    | 425 x 95 x 5                                                                                                                                         | 525 x 95 x 5   | 725 x 95 x 6   |  |  |  |  |  |
| Max shelf spacing                                           | mm    | 250                                                                                                                                                  | 250            | 250            |  |  |  |  |  |
| Distance between door hinges                                | mm    | 370                                                                                                                                                  | 370            | 370            |  |  |  |  |  |
| Individual door dimensions (L x W x D)                      | mm    | 460 x 664 x 16                                                                                                                                       | 280 x 664 x 16 | 380 x 664 x 16 |  |  |  |  |  |
| Door opening angle                                          | 0     | 90                                                                                                                                                   | 90             | 90             |  |  |  |  |  |
| Depth with door fully open                                  | mm    | 540                                                                                                                                                  | 400            | 500            |  |  |  |  |  |
| Hanging bracket centres                                     | mm    | 410                                                                                                                                                  | 510            | 710            |  |  |  |  |  |
| What is the thickness of the mirror glass?                  | mm    | 3+3mm                                                                                                                                                | 3+3mm          | 3+3mm          |  |  |  |  |  |
| What size fuse should I use?                                | -     | Seek the advice of an electrician                                                                                                                    |                |                |  |  |  |  |  |
| Where is the Touch Sensor located?                          | -     | Lower right corner Centre                                                                                                                            |                |                |  |  |  |  |  |
| Can the LED lighting be replaced?                           | =     | No                                                                                                                                                   |                |                |  |  |  |  |  |
| How do I turn on the demister pad?                          | -     | The demister pad will turn on when the LEDs are turned on.                                                                                           |                |                |  |  |  |  |  |
| Are illuminated cabinets/mirrors supplied with mains cable? | -     | All illuminated cabinets/mirrors are supplied with a removeable 500mm mains cable.  There is ample storage for excess cable in the back of the unit. |                |                |  |  |  |  |  |