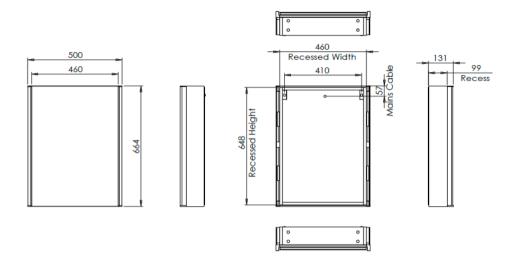

#### RMC050

#### FAQ

|                                                             | Units | RMC050                                                                                                                                               | RMC060         | RMC080         |  |  |  |  |  |
|-------------------------------------------------------------|-------|------------------------------------------------------------------------------------------------------------------------------------------------------|----------------|----------------|--|--|--|--|--|
| Recess dimensions (W x H)                                   | mm    | 460 x 648 x 99                                                                                                                                       | 560 x 648 x 99 | 760 x 648 x 99 |  |  |  |  |  |
| Internal dimensions (W x H x D)                             | mm    | 429 x 555 x 98                                                                                                                                       | 529 x 555 x 98 | 729 x 555 x 98 |  |  |  |  |  |
| Shelf dimensions (W x H x D)                                | mm    | 425 x 95 x 5                                                                                                                                         | 525 x 95 x 5   | 725 x 95 x 6   |  |  |  |  |  |
| Max shelf spacing                                           | mm    | 250                                                                                                                                                  | 250            | 250            |  |  |  |  |  |
| Distance between door hinges                                | mm    | 370                                                                                                                                                  | 370            | 370            |  |  |  |  |  |
| Individual door dimensions (L x W x D)                      | mm    | 460 x 664 x 16                                                                                                                                       | 280 x 664 x 16 | 380 x 664 x 16 |  |  |  |  |  |
| Door opening angle                                          | 0     | 90                                                                                                                                                   | 90             | 90             |  |  |  |  |  |
| Depth with door fully open                                  | mm    | 540                                                                                                                                                  | 400            | 500            |  |  |  |  |  |
| Hanging bracket centres                                     | mm    | 410                                                                                                                                                  | 510            | 710            |  |  |  |  |  |
| What is the thickness of the mirror glass?                  | mm    | 3+3mm                                                                                                                                                | 3+3mm          | 3+3mm          |  |  |  |  |  |
| What size fuse should I use?                                | -     | Seek the advice of an electrician                                                                                                                    |                |                |  |  |  |  |  |
| Where is the Touch Sensor located?                          | -     | Lower right corner Centre                                                                                                                            |                |                |  |  |  |  |  |
| Can the LED lighting be replaced?                           | =     | No                                                                                                                                                   |                |                |  |  |  |  |  |
| How do I turn on the demister pad?                          | -     | The demister pad will turn on when the LEDs are turned on.                                                                                           |                |                |  |  |  |  |  |
| Are illuminated cabinets/mirrors supplied with mains cable? | -     | All illuminated cabinets/mirrors are supplied with a removeable 500mm mains cable.  There is ample storage for excess cable in the back of the unit. |                |                |  |  |  |  |  |