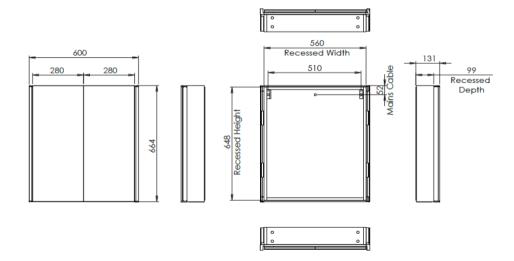

#### RMC060

#### FAQ

|                                                             | Units | RMC050                                                                                                                                               | RMC060         | RMC080         |  |  |  |  |  |
|-------------------------------------------------------------|-------|------------------------------------------------------------------------------------------------------------------------------------------------------|----------------|----------------|--|--|--|--|--|
| Recess dimensions (W x H)                                   | mm    | 460 x 648 x 99                                                                                                                                       | 560 x 648 x 99 | 760 x 648 x 99 |  |  |  |  |  |
| Internal dimensions (W x H x D)                             | mm    | 429 x 555 x 98                                                                                                                                       | 529 x 555 x 98 | 729 x 555 x 98 |  |  |  |  |  |
| Shelf dimensions (W x H x D)                                | mm    | 425 x 95 x 5                                                                                                                                         | 525 x 95 x 5   | 725 x 95 x 6   |  |  |  |  |  |
| Max shelf spacing                                           | mm    | 250                                                                                                                                                  | 250            | 250            |  |  |  |  |  |
| Distance between door hinges                                | mm    | 370                                                                                                                                                  | 370            | 370            |  |  |  |  |  |
| Individual door dimensions (L x W x D)                      | mm    | 460 x 664 x 16                                                                                                                                       | 280 x 664 x 16 | 380 x 664 x 16 |  |  |  |  |  |
| Door opening angle                                          | 0     | 90                                                                                                                                                   | 90             | 90             |  |  |  |  |  |
| Depth with door fully open                                  | mm    | 540                                                                                                                                                  | 400            | 500            |  |  |  |  |  |
| Hanging bracket centres                                     | mm    | 410                                                                                                                                                  | 510            | 710            |  |  |  |  |  |
| What is the thickness of the mirror glass?                  | mm    | 3+3mm                                                                                                                                                | 3+3mm          | 3+3mm          |  |  |  |  |  |
| What size fuse should I use?                                | -     | Seek the advice of an electrician                                                                                                                    |                |                |  |  |  |  |  |
| Where is the Touch Sensor located?                          | -     | Lower right corner Centre                                                                                                                            |                |                |  |  |  |  |  |
| Can the LED lighting be replaced?                           | =     | No                                                                                                                                                   |                |                |  |  |  |  |  |
| How do I turn on the demister pad?                          | -     | The demister pad will turn on when the LEDs are turned on.                                                                                           |                |                |  |  |  |  |  |
| Are illuminated cabinets/mirrors supplied with mains cable? | -     | All illuminated cabinets/mirrors are supplied with a removeable 500mm mains cable.  There is ample storage for excess cable in the back of the unit. |                |                |  |  |  |  |  |