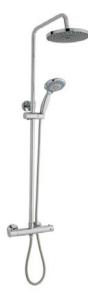

## SHO003PL-PLAN THERMOSTATIC BAR SHOWER WITH FIXED RISER

ILLUSTRATION: PLAN THERMOSTATIC BAR SHOWER WITH FIXED RISER OPTION 6

BAR CODE:5055681401641

COLOUR: CHROME WITH LIGHT GRAY INSERTS

WEIGHT:

NET 4.25 kg

## NOTES:

SUITABLE FOR PRESSURES BETWEEN 01 - 5 BAR HOT & COLD PRESSURES MUST BE BALANCED SUITABLE FOR COMBI-BOILERS, UNVENTED MAINS PRESSURE SYSTEMS AND GRAVITY FED SYSTEMS SUITABLE FOR SHOWER PUMPS ANTI SCALD (THERMO STOP SET AT 38°C) OVER HEAD DRENCHER/MULTI FUNCTION HAND SET