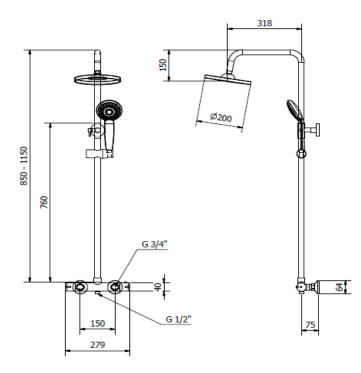

## SHO003PL-PLAN THERMOSTATIC BAR SHOWER WITH FIXED RISER

ILLUSTRATION: PLAN THERMOSTATIC BAR SHOWER WITH FIXED RISER OPTION 6

BAR CODE:5055681401641

COLOUR: CHROME WITH LIGHT GRAY INSERTS

WEIGHT:

NET 4.25 kg

## NOTES:

SUITABLE FOR PRESSURES BETWEEN 01 - 5 BAR HOT & COLD PRESSURES MUST BE BALANCED SUITABLE FOR COMBI-BOILERS, UNVENTED MAINS PRESSURE SYSTEMS AND GRAVITY FED SYSTEMS SUITABLE FOR SHOWER PUMPS ANTI SCALD (THERMO STOP SET AT 38°C) OVER HEAD DRENCHER/MULTI FUNCTION HAND SET

Flow Rate:

| 0.1bar | 0.3bar | 0.5bar | 1bar | 3bar | 5bar |
|--------|--------|--------|------|------|------|
| 5L     | 6.8L   | 9L     | 14L  | 19L  | 23L  |

BOX SIZE 900 X 430 X 110 mm